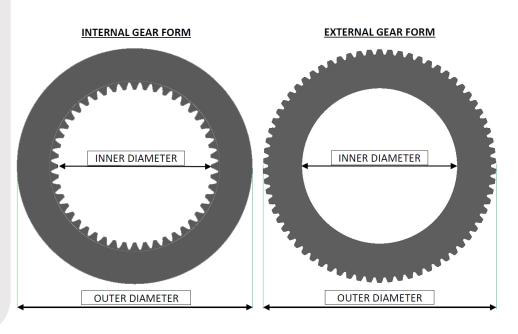

## PART IDENTIFICATION

INDUSTRIAL BRAKE & FRICTION SUPPLY

PLEASE COMPLETE AS MUCH INFORMATION AS YOU CAN IN THE TABLE BELOW TO ENABLE US TO IDENTIFY THE PART THAT YOU REQUIRE:

| STEEL PLATE                   |  |
|-------------------------------|--|
| FRICTION PLATE                |  |
| INTERNAL GEARFORM             |  |
| EXTERNAL GEARFORM             |  |
| THICKNESS (mm)                |  |
| OUTER DIAMETER (mm)           |  |
| INNER DIAMETER (mm)           |  |
| NUMBER OF TEETH               |  |
| FRICTION MATERIAL             |  |
| (PAPER, BRONZE, GRAPHITE ETC) |  |
| PART NUMBER (IF KNOWN)        |  |
| MANUFACTURER (IF KNOWN)       |  |